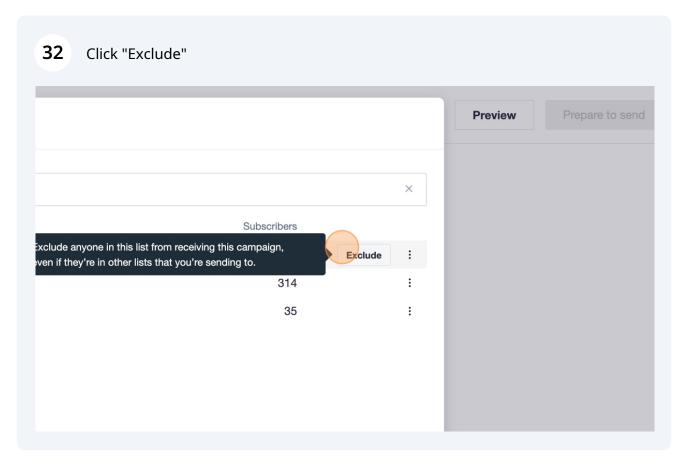

ROTH - TMF&WI - Contacts

How to remove the people subscribed to both WI and TMF (this would be used if we are sending the same email to both WI and TMF people and we want that sector to get the information from the TMF side)

Type "both"

once you click exclude make sure the Both list is grayed out and has a line through it, that is how you know you have excluded it.

To select the WI Board subscription list, search and select "WI BOARD"