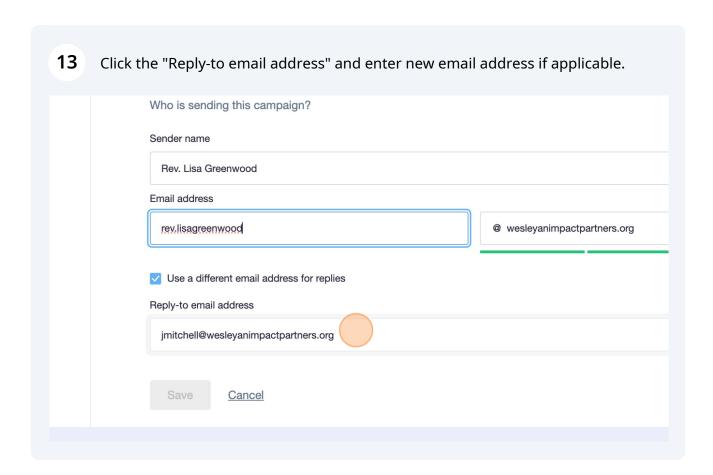

1 Navigate to <u>CampaignMonitor</u>

2 Select the "Client" dropdown **TMF** Clients > Texas Methodist Foundation -Stewarding Potential Campaigns Insights Integrations Campaigns Email Tags Filter by All campaigns Search campaign name Overview **Drafts Recent drafts** 3ent Campaign Deleted Ou Hana



#### How to make an email



Fyan Collier

Ryan Collier

Settings

Create a campaign

Edited

6 Name the email



8 Put in email subject line





Click the "Sender name" field to change the name of the sender (if applicable).

Select a Subject

From
Who is sending this campaign?
Sender name

Rev. Lisa Greenwood

Email address

rev.lisagreenwood

Use a different email address for replies

Reply-to email address

jmitchell@wesleyanimpactpartners.org











### 17 Select which email format you want to edit













**18** How to add a section, click this icon.







**21** To adjust the spacing and color between sections click here.









## **How to Select WI Lists**



For the WI subscription list select "WI ALL" list (this list includes WI subscribers and Both subscribers )

26 Click the "Search" field and search the name of your list.

Send List Selection Test to

V All types

Suggestions

WI BOARD

Igniting Imagination Podcast (SF Connected)

L&I PARTICIPANTS

L&I PARTICIPANTS

All lists and segments

BOTH

ROTH - TMF&WI - Contacts







How to remove the people subscribed to both WI and TMF (this would be used if we are sending the same email to both WI and TMF people and we want that sector to get the information from