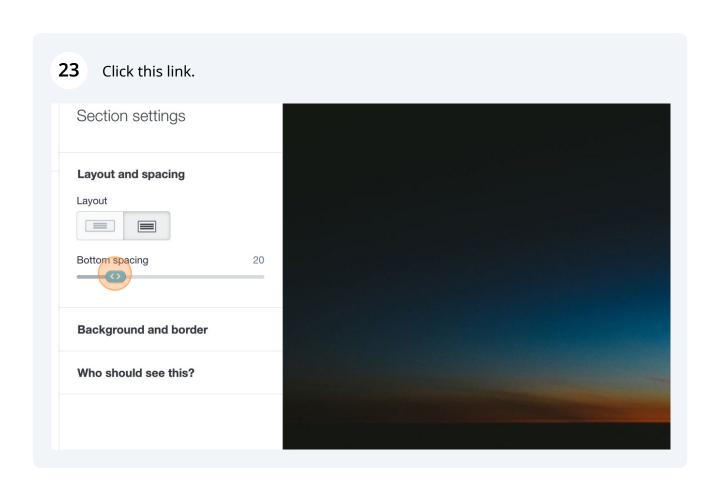

### 17 Select which email format you want to edit

**18** How to add a section, click this icon.

**21** To adjust the spacing and color between sections click here.