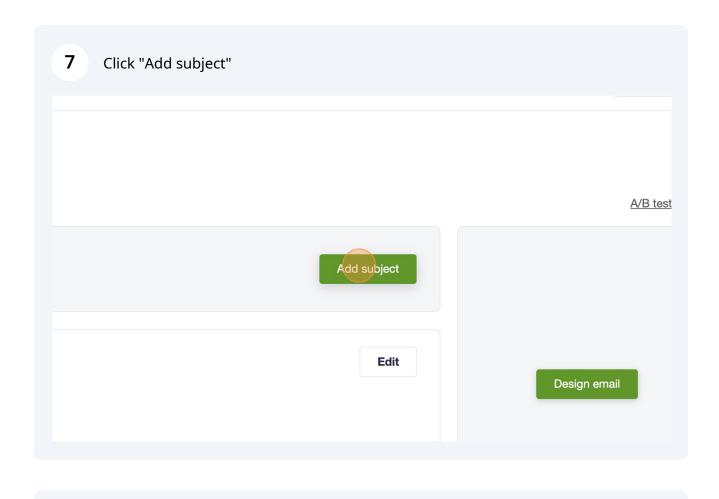

#### How to make an email

Fyan Collier

Ryan Collier

Settings

Create a campaign

Edited

6 Name the email

8 Put in email subject line