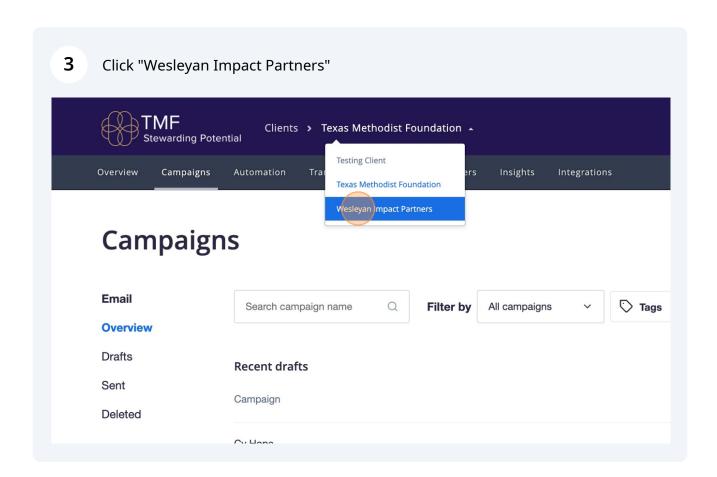

#### How to make an email

Fyan Collier

Ryan Collier

Settings

Create a campaign

Edited

6 Name the email

8 Put in email subject line