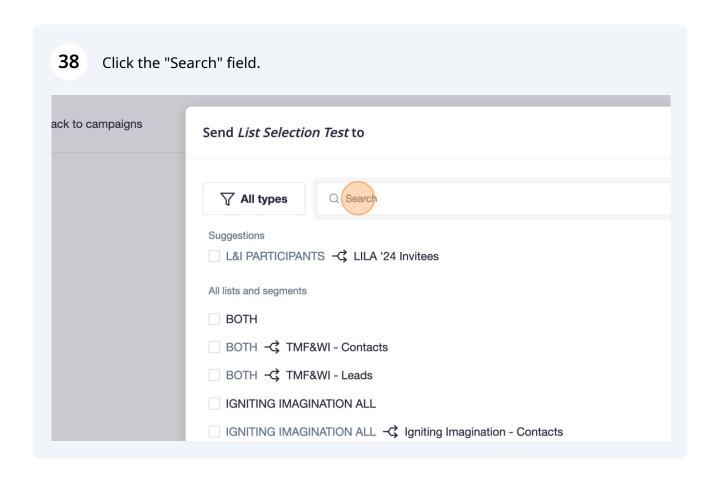

## **How to Select WI Lists**

For the WI subscription list select "WI ALL" list (this list includes WI subscribers and Both subscribers )

26 Click the "Search" field and search the name of your list.

Send List Selection Test to