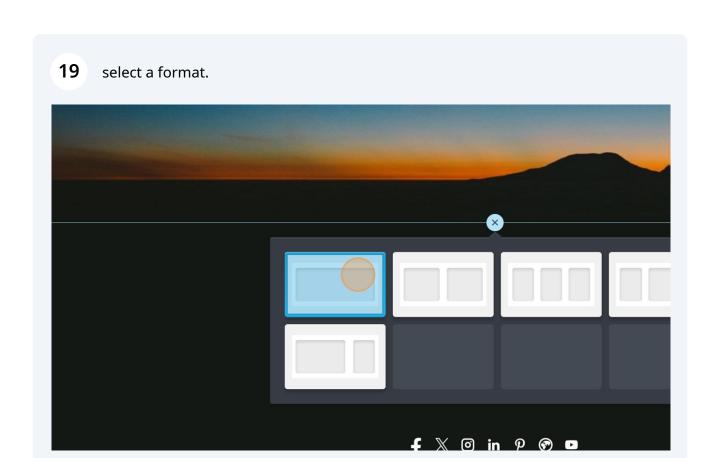

### 17 Select which email format you want to edit

**18** How to add a section, click this icon.

**21** To adjust the spacing and color between sections click here.