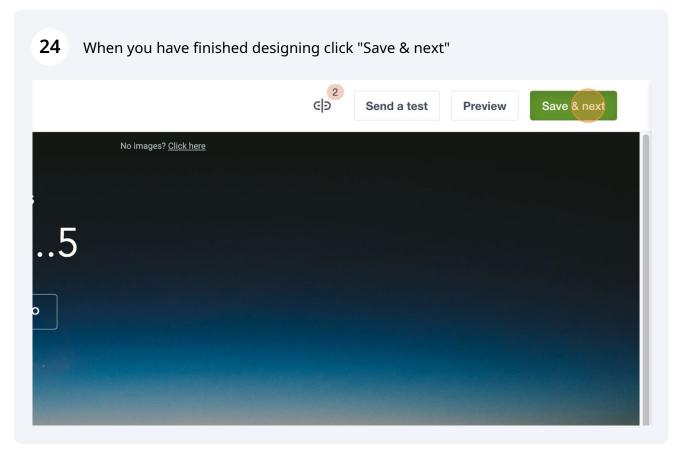

### 17 Select which email format you want to edit

**18** How to add a section, click this icon.

**21** To adjust the spacing and color between sections click here.