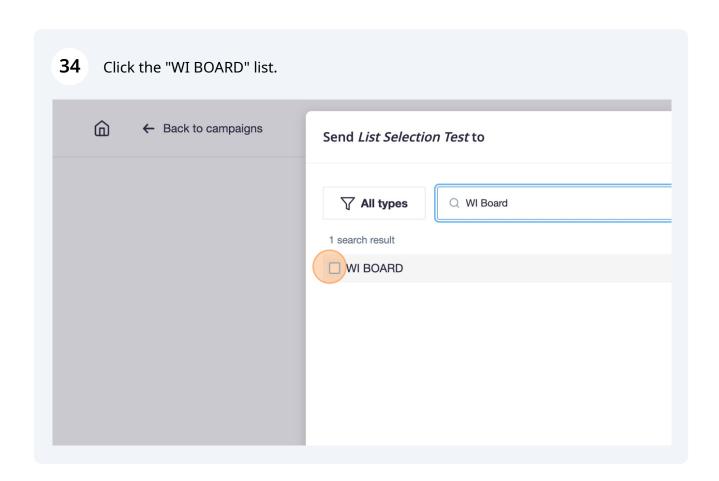

## **How to Select WI Lists**

For the WI subscription list select "WI ALL" list (this list includes WI subscribers and Both subscribers )

26 Click the "Search" field and search the name of your list.

Send List Selection Test to

Type "both"

once you click exclude make sure the Both list is grayed out and has a line through it, that is how you know you have excluded it.

To select the WI Board subscription list, search and select "WI BOARD"