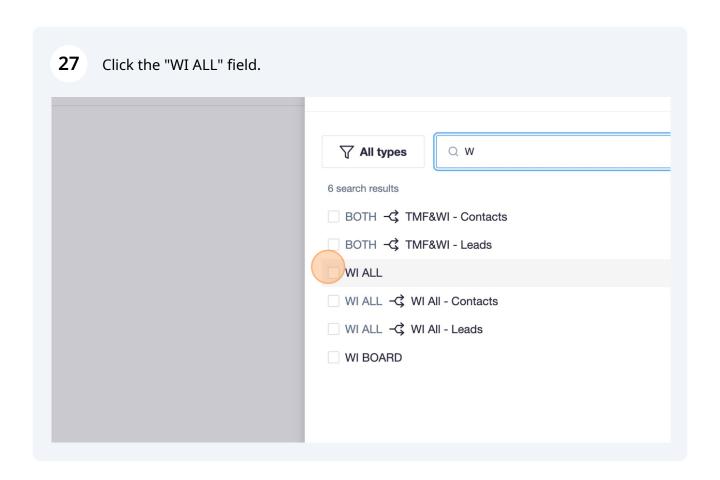

## **How to Select WI Lists**

For the WI subscription list select "WI ALL" list (this list includes WI subscribers and Both subscribers )

26 Click the "Search" field and search the name of your list.

Send List Selection Test to

# How to select the WI all, both, and WI Board subscribers

Type "wi"