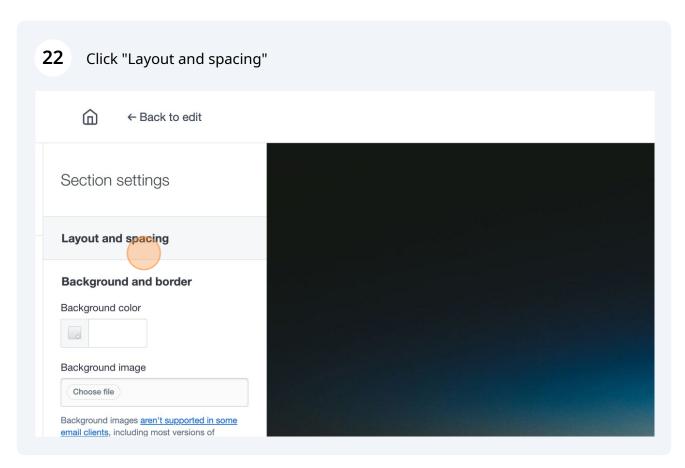

### 17 Select which email format you want to edit

**18** How to add a section, click this icon.

**21** To adjust the spacing and color between sections click here.