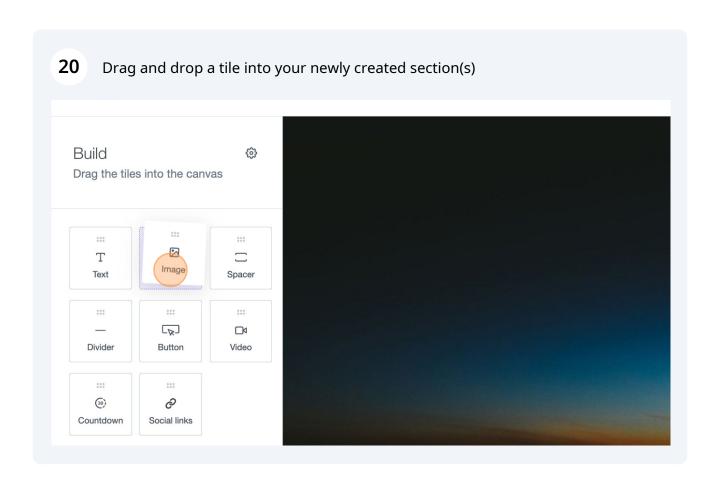

### 17 Select which email format you want to edit

**18** How to add a section, click this icon.

**21** To adjust the spacing and color between sections click here.