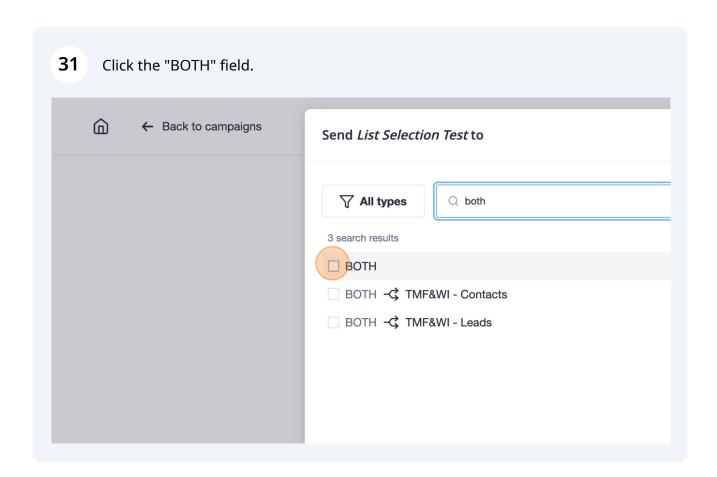

ROTH - TMF&WI - Contacts

How to remove the people subscribed to both WI and TMF (this would be used if we are sending the same email to both WI and TMF people and we want that sector to get the information from the TMF side)

Type "both"

once you click exclude make sure the Both list is grayed out and has a line through it, that is how you know you have excluded it.

To select the WI Board subscription list, search and select "WI BOARD"