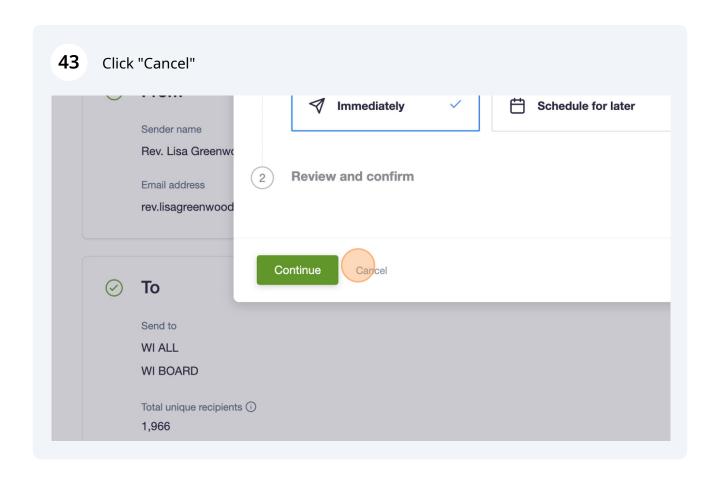

estions

WI BOARD

Igniting Imagination Podcast (SF Connected)

L&I PARTICIPANTS

L&I PARTICIPANTS

All lists and segments

BOTH

ROTH - TMF&WI - Contacts







How to remove the people subscribed to both WI and TMF (this would be used if we are sending the same email to both WI and TMF people and we want that sector to get the information from the TMF side)



Type "both"







once you click exclude make sure the Both list is grayed out and has a line through it, that is how you know you have excluded it.



To select the WI Board subscription list, search and select "WI BOARD"





i

To select the Igniting Imagination subscription list, search and select "IGNITING IMAGINATION ALL"



# How to select the WI all, both, and WI Board subscribers



Type "wi"



# How to Send an email