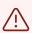

## **How to Select WI Lists**

For the WI subscription list select "WI ALL" list (this list includes WI subscribers and Both subscribers )

26 Click the "Search" field and search the name of your list.

Send List Selection Test to

# How to select the WI all, both, and WI Board subscribers

Type "wi"