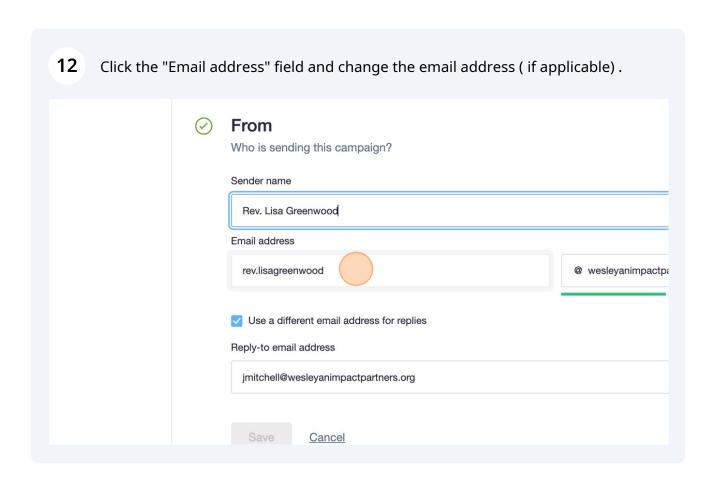

Click the "Sender name" field to change the name of the sender (if applicable).

Select a Subject

From
Who is sending this campaign?
Sender name

Rev. Lisa Greenwood

Email address

rev.lisagreenwood

Use a different email address for replies