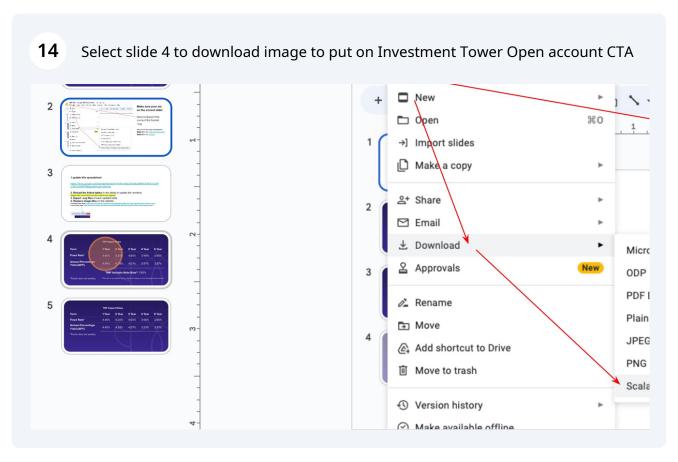

## **Change Rates in Investment and Loan Tower Pages CTA Images**

Go to Google Slide file titled "TMF Site - Image Tile Rate Tables- Impact Notes Monthly Rates"

8

9 Click here to edit the image for the Investments Tower, "Open an Account" CTA tile.