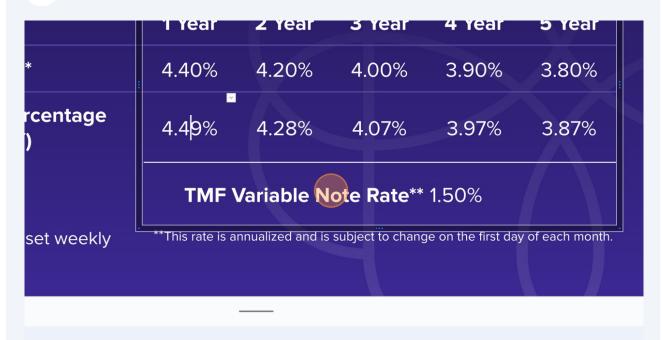

Update the rates with the same information investments gave you for the Churches and Nonprofits table.

|                                  | TMF Impa | ct Notes   |            |       |
|----------------------------------|----------|------------|------------|-------|
| Term                             | 1 Year   | 2 Year     | 3 Year     | 4 Yea |
| Fixed Rate*                      | 4.40%    | 4.20%      | 4.00%      | 3.909 |
| Annual Percentage<br>Yield (APY) | 4.49%    | 4.28%      | 4.07%      | 3.97% |
|                                  | TMF      | Variable N | ote Rate** | 1.50% |