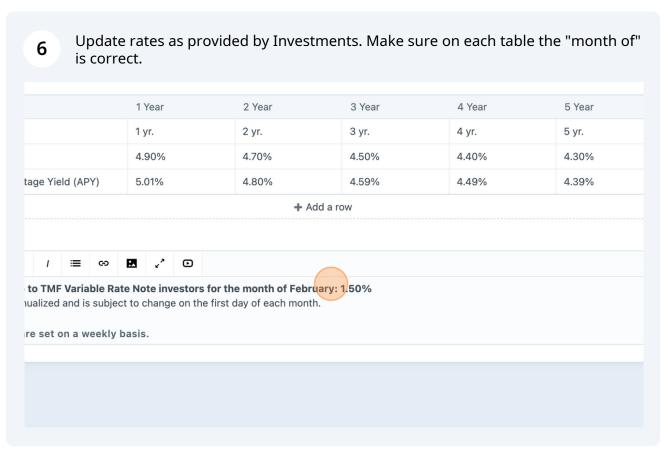

Update the rates with the same information investments gave you for the Churches and Nonprofits table.

|                                  | TMF Impa | ct Notes   |            |       |
|----------------------------------|----------|------------|------------|-------|
| Term                             | 1 Year   | 2 Year     | 3 Year     | 4 Yea |
| Fixed Rate*                      | 4.40%    | 4.20%      | 4.00%      | 3.909 |
| Annual Percentage<br>Yield (APY) | 4.49%    | 4.28%      | 4.07%      | 3.97% |
|                                  | TMF      | Variable N | ote Rate** | 1.50% |