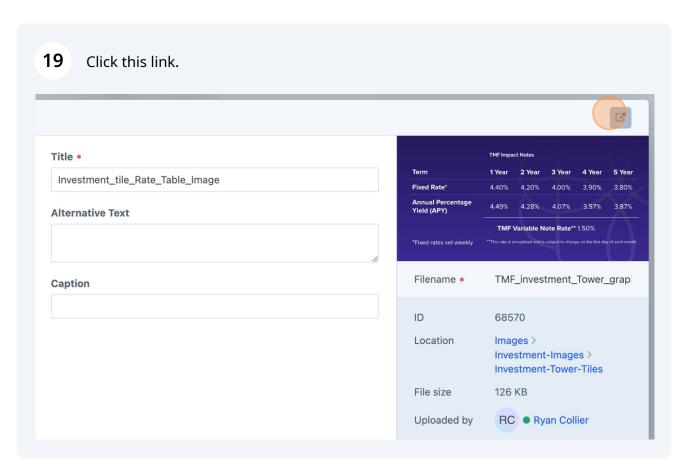

## **Change Rates in Investment and Loan Tower Pages CTA Images**

Go to Google Slide file titled "TMF Site - Image Tile Rate Tables- Impact Notes Monthly Rates"

8

9 Click here to edit the image for the Investments Tower, "Open an Account" CTA tile.

Update the rates with the same information investments gave you for the Churches and Nonprofits table.

|                                  | TMF Impa | ct Notes   |            |       |
|----------------------------------|----------|------------|------------|-------|
| Term                             | 1 Year   | 2 Year     | 3 Year     | 4 Yea |
| Fixed Rate*                      | 4.40%    | 4.20%      | 4.00%      | 3.909 |
| Annual Percentage<br>Yield (APY) | 4.49%    | 4.28%      | 4.07%      | 3.97% |
|                                  | TMF      | Variable N | ote Rate** | 1.50% |