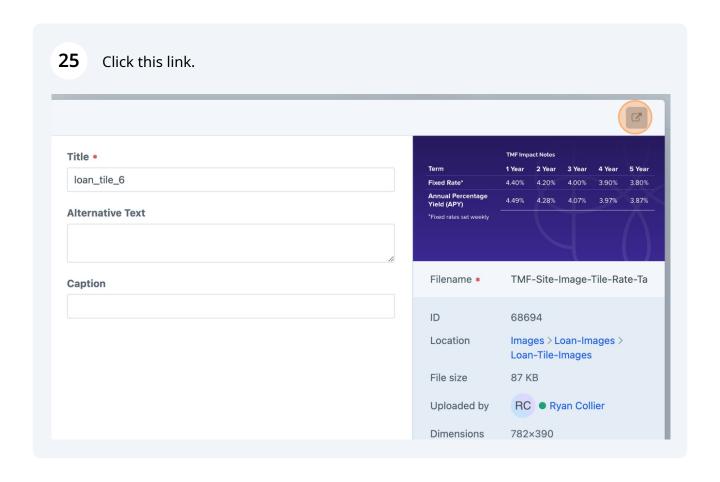

Update the rates with the same information investments gave you for the Churches and Nonprofits table.

|                                  | TMF Impa | ct Notes   |            |       |
|----------------------------------|----------|------------|------------|-------|
| Term                             | 1 Year   | 2 Year     | 3 Year     | 4 Yea |
| Fixed Rate*                      | 4.40%    | 4.20%      | 4.00%      | 3.909 |
| Annual Percentage<br>Yield (APY) | 4.49%    | 4.28%      | 4.07%      | 3.97% |
|                                  | TMF      | Variable N | ote Rate** | 1.50% |