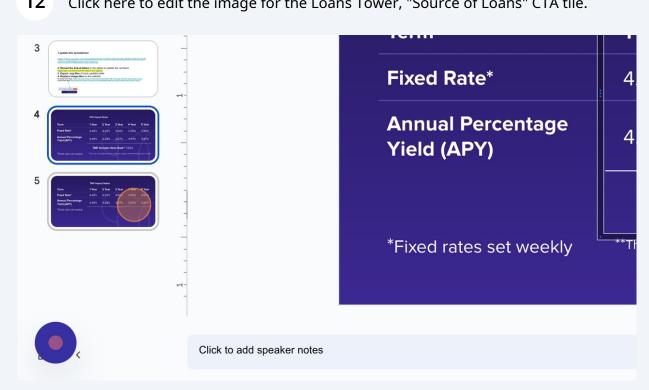

#### 11 Click here to change the variable rate

12 Click here to edit the image for the Loans Tower, "Source of Loans" CTA tile.